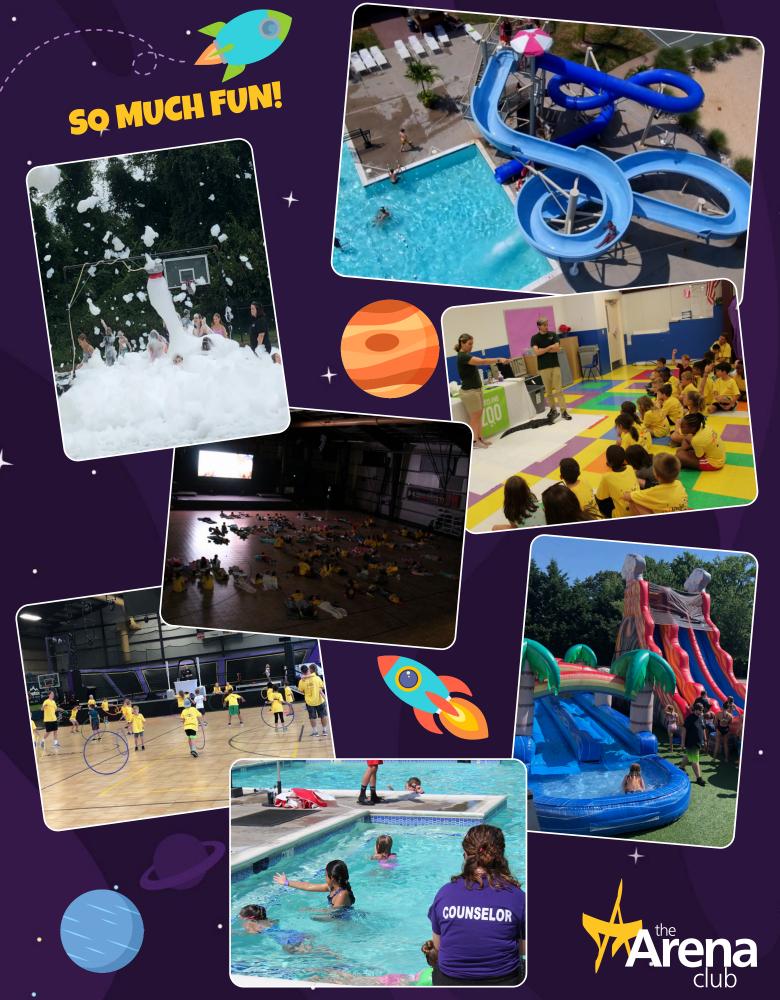

# **OUR CAMP IS OUT OF THIS WORLD!**

**UNDER THE STARS** summer camp features fun activities such as trampoline jump, field games, gaga ball, swimming, crafts, field trips, and more. Outdoor activities include basketball, beach volleyball, playground, field games and swimming in our aquatics complex complete with waterslides. Kids can also cool off in the air conditioning with games and activities on our multi-sport court, indoor trampoline, or indoor turf field! No other camp in the area offers this combination of fun and physical activities...your kids will have a BLAST!

#### TRAMPOLINE

The Launch Pad is one of our newest additions at The Arena Club. Campers of all ages will enjoy a 16-pad jumping surface with angled walls to jump, bounce, or play dodgeball in!

#### **GAGA BALL**

Gaga is one of the hottest new games for kids and is a fast paced, high energy sport. A gentler version of dodge ball, the game is played with a soft foam ball and combines the skills of dodging, striking, running, and jumping, while trying to hit opponents with a ball below the knees.

#### **INDOOR TURF FIELD**

Campers will enjoy indoor air conditioned games and activities on our 28,000 square foot turf field. Our synthetic indoor multi-functional turf made from recycled materials provides a cushioned surface, perfect for play.

#### **MULTI-SPORTS COURT**

Kids will enjoy a variety of group games and activities on our multi-sports court. Kids can play basketball, volleyball, dodgeball, or good old-fashioned camp games on our cushioned sport court floor.

#### **WATER PARK**

The Arena Club's state-of-the-art year round aquatics complex is the perfect place for your child to splash! Our younger campers will enjoy cooling off in our beach pool and older campers love our recreational pool with two waterslides, a diving board, and aqua basketball.